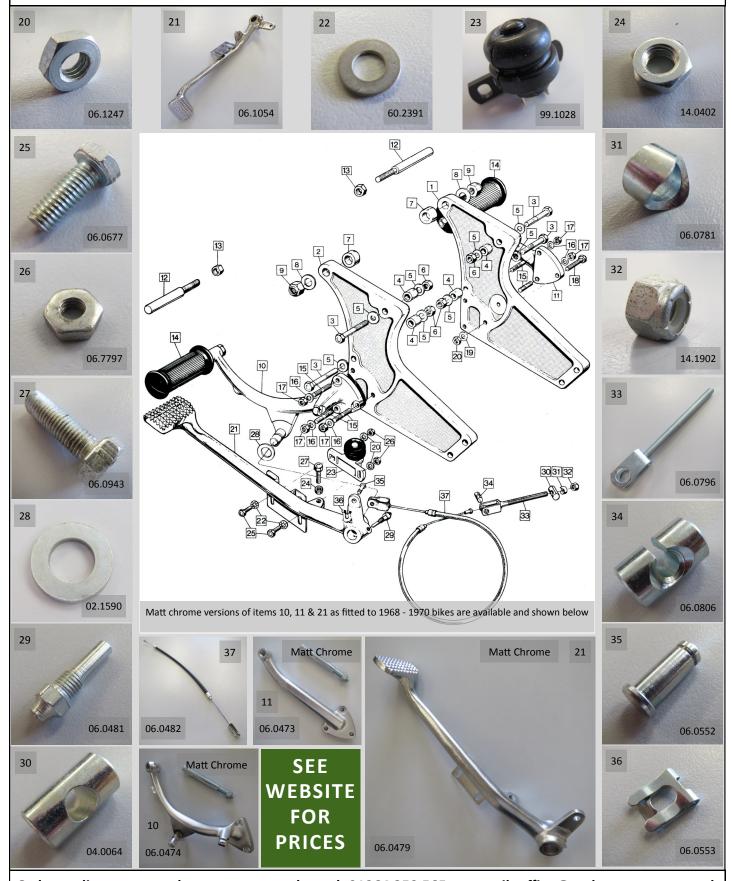

#### NORTON COMMANDO RIDER FOOTPEGS & REAR BRAKE (to 1974)

Order on-line: www.andover-norton.co.uk tel: 01264 359 565 email: office@andover-norton.co.uk