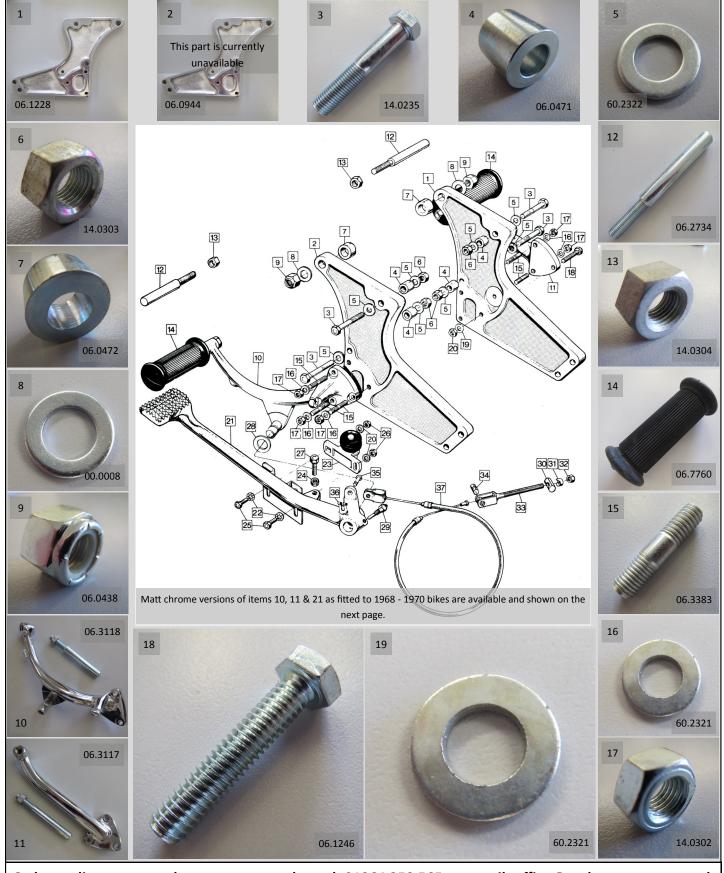

#### NORTON COMMANDO RIDER FOOTPEGS & REAR BRAKE (to 1974)

Order on-line: www.andover-norton.co.uk tel: 01264 359 565 email: office@andover-norton.co.uk